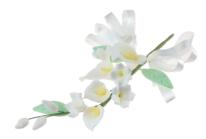

### Spray **GUM PASTE**

Name: Rose with Hyacinth Spray Color: White Size: 6"

Description: Rose flower sizes small 1.5" and Medium 2" with Blossom 1". This gum paste spray have floral wire and green tape.

Name: Periwinkle with Leaves Spray Color: White and Green Size: 6"

Description: This gum paste spray have floral wire and green tape.

Name: Magnolia Spray Color: White, Brown and Green Size: 6"

Description: Magnolia flower size is 4" with mini pinecone. This gum paste spray have floral wire and green tape.