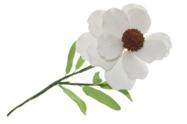

Name: Calla Lily Color: White, Yellow, and Green Size: 3.5", 1.75", 1.25" Description: This Gum Paste flower have floral

wire, and white tape. Available in different sizes.

Single Flowers

**GUM PASTE** 

Name: Peony Blossom (Closed) Color: Assorted Size: 2" Description: This Gum Paste flower have