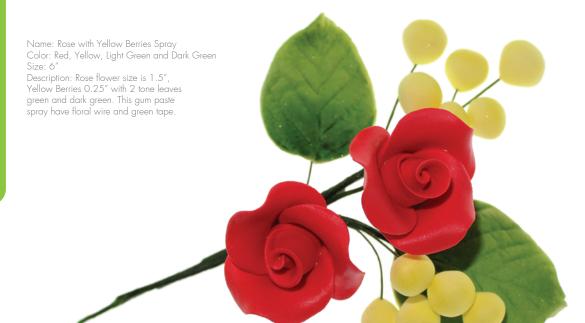

Name: Berries Filler Color: Green Size: 2.5"

Description: This filler have floral wire and green tape. Available in different colors

Name: Easter Lily Filler Color: Red and Green Size: 3.5"

Description: This filler have floral wire and green tape. Available in different colors