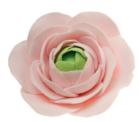

Name: Ranunculus Rose Color: White

Size: 3"

Description: This gum paste flower have floral wire. Available in different sizes and

Name: Anemone Color: Red and Black Size: 3.25

Description: This Gum Paste flower have floral stamen and wire. Available in different sizes.