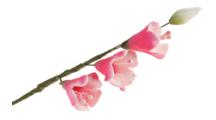

Name: Rose (Regular) Color: Red

Size: 3"

Description: This gum paste flower is available in different colors and sizes.

Name: Ranunculus Rose Color: Pink

Size: 3"

Description: This gum paste flower have floral wire. Available in different sizes and

Description: This gum paste flower have floral wire. Available in different sizes and

Name: Rose (Regular) Color: Peach

Size: 3"

Description: This gum paste flower have floral wire. Available in different sizes and