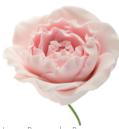

## Roses **GUM PASTE**

Name: Cabbage Rose Color: White

Size: 4.5"

Description: This gum paste flower is available in different colors and sizes.

Name: Gardenia Rose Color: White

Size: 3"

Description: This gum paste flower is available in different colors and sizes.