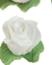

## Roses **GUM PASTE**

Name: Cabbage Rose Color: White

Size: 4.5"

Description: This gum paste flower is available in different colors and sizes.

Name: Gardenia Rose Color: White

Size: 3"

Description: This gum paste flower is available in different colors and sizes.