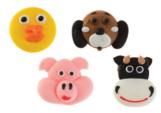

Size: 10"

Description: This gum paste bunch is composed of different flowers like peony size is 7", Briar Rose 2.5", Calla Lily 1.5". This bunch contains floral wire, yellow stamen and green tape.

NAME: Farm Animal Assorted COLOR: Assorted SIZE: 1.5" DESCRIPTION: These are hand crafted royal icing figures available in different sizes and

NAME: Farm Animal Face Assorted COLOR: Assorted SIZE: 1.5"

DESCRIPTION: These are hand crafted royal icing figures available in different sizes and colors. May contain Allergen.

NAME: Bumble Bee COLOR: White, Yellow and Black