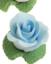

Name: Rose (Regular) with Calyx

Color: White Size: 1.25"

Description: This gum paste flower is available in different colors and sizes.

Name: Formal Rose Color: Light Blue Size: 1.5"

Description: This gum paste flower is available in different colors and sizes.

Name: Formal Rose Color: Light Blue Size: 1.5"

Description: This gum paste flower is available in different colors and sizes.

Name: Rose (Regular) with Calyx Color: Gold

Size: 2"

Description: This gum paste flower is available in different colors and sizes.