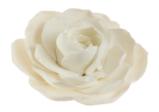

## Roses **GUM PASTE**

Name: Cabbage Rose Color: White

Size: 4.5"

Description: This gum paste flower is available in different colors and sizes.

Name: Gardenia Rose Color: White

Size: 3"

Description: This gum paste flower is available in different colors and sizes.