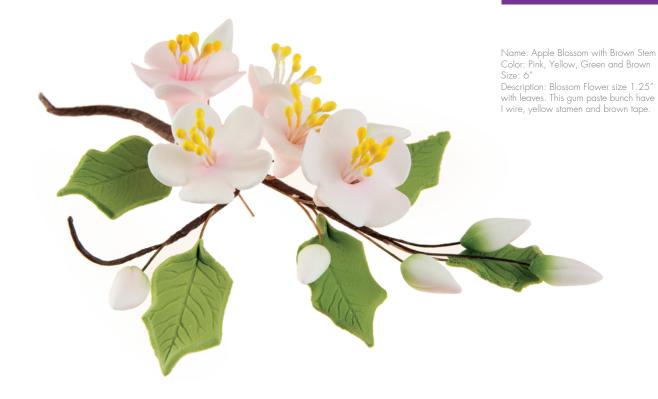

Name: Cherry Blossom with Leaves Color: White, Pink, Brown, Green Size: 10"

Description: Cherry blossom flower sizes 1.5", 1.25", leaves and blossom bud filler This gum paste bunch have floral wire and brown tape.