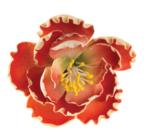

Name: Peony Color: Pink and Yellow

Size: 4"

Description: This Gum Paste flower have stamen and floral wire. Available in different sizes.

Name: Shasta Daisy

Color: White, Hot Pink, Orange, and Yellow

Size: 2.25"