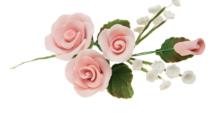

| Roses Gum Paste<br>Briar Rose, Cabbage Rose, Cupcake Rose, Formal Rose, Ranunculus Rose.                                          | 1  |  |
|-----------------------------------------------------------------------------------------------------------------------------------|----|--|
| Single Flowers Gum Paste Anemone, Calla Lily, Cymbidium, Dogwood, Exotic Lily, Gladiola, Hellebore.                               | 3  |  |
| Leaves Gum Paste 7 Leaf Filler, Autumn Leaves, Hibiscus Leaves, Ivy Leaf, Maple Leaves, Orchid Leaf.                              | 7  |  |
| Spray Gum Paste Orchid Spray, Magnolia Spray, Rose with Blossom Spray, Cattleya Orchid Spray.                                     | 9  |  |
| Fillers Gum Paste Apple Blossom Filler, Azalea Filler, Berries Filler, Calla Lily Filler, Easter lily Filler, Lily of the Valley. | 11 |  |
| Bunches Gum Paste Apple Blossom Bunch, Calla Lily with Baby's Breath, Hydrangea Bunch, Peony Bunch, Trio Rose Garden.             | 13 |  |
| Figures Royal Icing Baby Items, Bumble Bee, Butterfly Icing Set, Emoticons, Farm Animals, Dinosaurs Set, Sea Creature Set.        | 15 |  |
| Holiday Royal Icing Christmas Items, Day of the Dead Set, Fiesta Set, Easter Items, Halloween Set, Independence Day Set.          | 17 |  |
| Flowers Royal Icing Anemone, Carnation, Chrysanthemum, Dainty Bess, Daisy, Drop Flower, Forget Me Not, Rose.                      | 20 |  |

## Roses **GUM PASTE**

Name: Cabbage Rose Color: White

Size: 4.5"

Description: This gum paste flower is available in different colors and sizes.

Name: Gardenia Rose Color: White

Size: 3"

Description: This gum paste flower is available in different colors and sizes.

### Roses **GUM PASTE**

Name: Briar Rose Color: Pink and Silver Size: 1.5"

Description: This gum paste flower have

Name: Queen Elizabeth Rose Color: Red Size: 4"

Description: This gum paste flower is available in different colors and sizes.