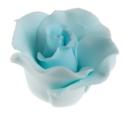

Name: Rose (Regular) with Calyx

Color: White Size: 1.25"

Description: This gum paste flower is available in different colors and sizes.

Name: Formal Rose Color: Light Blue Size: 1.5"

Description: This gum paste flower is available in different colors and sizes.

Name: Formal Rose Color: Light Blue Size: 1.5"

Description: This gum paste flower is available in different colors and sizes.

Name: Rose (Regular) with Calyx Color: Gold

Size: 2"

Description: This gum paste flower is available in different colors and sizes.