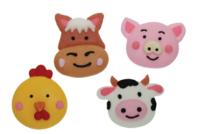

Size: 10"

Description: This gum paste bunch is composed of different flowers like peony size is 7", Briar Rose 2.5", Calla Lily 1.5". This bunch contains floral wire, yellow stamen and green tape.

NAME: Farm Animal Assorted COLOR: Assorted SIZE: 1.5" DESCRIPTION: These are hand crafted royal icing figures available in different sizes and

NAME: Farm Animal Face Assorted COLOR: Assorted SIZE: 1.5"

DESCRIPTION: These are hand crafted royal icing figures available in different sizes and colors. May contain Allergen.

NAME: Bumble Bee COLOR: White, Yellow and Black

NAME: Dogs COLOR: Assorted SIZE: 1.5"

DESCRIPTION: These are hand crafted royal icing figures available in different sizes and colors. May contain Allergen.

NAME: Cute Farm Animals COLOR: Assorted SIZE: 1.5"