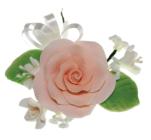

## Roses **GUM PASTE**

Name: Cabbage Rose Color: White

Size: 4.5"

Description: This gum paste flower is available in different colors and sizes.

Name: Gardenia Rose Color: White

Size: 3"

Description: This gum paste flower is available in different colors and sizes.