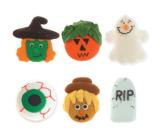

NAME: Halloween Assorted COLOR: Orange, Green, White, Gray and Black SIZE: 1.25"

DESCRIPTION: These are hand crafted royal icing figures available in different colors and sizes. May contain Allergen.

NAME: Fiesta Holiday COLOR: Brown, Red, Orange, Blue and Pink DESCRIPTION: These are hand crafted