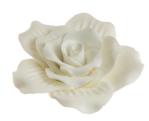

## Roses **GUM PASTE**

Name: Cabbage Rose Color: White

Size: 4.5"

Description: This gum paste flower is available in different colors and sizes.

Name: Gardenia Rose Color: White

Size: 3"

Description: This gum paste flower is available in different colors and sizes.