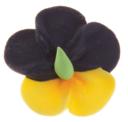

DESCRIPTION: These are hand crafted royal icing flowers available in different colors and sizes. May contain Allergen.

NAME: Pansy Assorted COLOR: Red, White, Pink, Blue, Yellow and Green SIZE: 1.5"

DESCRIPTION: These are hand crafted royal icing flowers available in different colors and sizes. May contain Allergen.