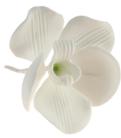

Name: Blossom

Color: White, Pink, Light Blue, Lavender and Yellow

Description: This gum paste flower is available

in all colors and sizes.

Name: Butterfly Orchid Color: White Size: 3.25"

Description: This gum paste flower have