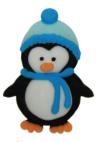

NAME: Christmas Penguin COLOR: Assorted SIZE: 1.75" DESCRIPTION: This a hand crafted royal icing figure, available in different colors and sizes. May contain Allergen.

Manufacturer and Exporter of Sugar Flowers and Figures for Cake Decorations