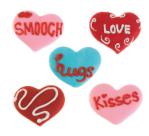

## Holiday **ROYAL ICING**

NAME: Valentine's Hearts COLOR: Red, Blue, Pink and White SIZE: 1.25 DESCRIPTION: These are hand crafted royal icing figures available in different colors and sizes. May contain Allergen.