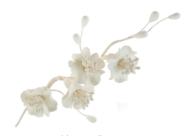

| Roses Gum Paste<br>Briar Rose, Cabbage Rose, Cupcake Rose, Formal Rose, Ranunculus Rose.                                          | 1  |  |
|-----------------------------------------------------------------------------------------------------------------------------------|----|--|
| Single Flowers Gum Paste Anemone, Calla Lily, Cymbidium, Dogwood, Exotic Lily, Gladiola, Hellebore.                               | 3  |  |
| Leaves Gum Paste 7 Leaf Filler, Autumn Leaves, Hibiscus Leaves, Ivy Leaf, Maple Leaves, Orchid Leaf.                              | 7  |  |
| Spray Gum Paste Orchid Spray, Magnolia Spray, Rose with Blossom Spray, Cattleya Orchid Spray.                                     | 9  |  |
| Fillers Gum Paste Apple Blossom Filler, Azalea Filler, Berries Filler, Calla Lily Filler, Easter lily Filler, Lily of the Valley. | 11 |  |
| Bunches Gum Paste Apple Blossom Bunch, Calla Lily with Baby's Breath, Hydrangea Bunch, Peony Bunch, Trio Rose Garden.             | 13 |  |
| Figures Royal Icing Baby Items, Bumble Bee, Butterfly Icing Set, Emoticons, Farm Animals, Dinosaurs Set, Sea Creature Set.        | 15 |  |
| Holiday Royal Icing Christmas Items, Day of the Dead Set, Fiesta Set, Easter Items, Halloween Set, Independence Day Set.          | 17 |  |
| Flowers Royal Icing Anemone, Carnation, Chrysanthemum, Dainty Bess, Daisy, Drop Flower, Forget Me Not, Rose.                      | 20 |  |