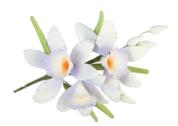

| Roses Gum Paste<br>Briar Rose, Cabbage Rose, Cupcake Rose, Formal Rose, Ranunculus Rose.                                          | 1  |  |
|-----------------------------------------------------------------------------------------------------------------------------------|----|--|
| Single Flowers Gum Paste Anemone, Calla Lily, Cymbidium, Dogwood, Exotic Lily, Gladiola, Hellebore.                               | 3  |  |
| Leaves Gum Paste 7 Leaf Filler, Autumn Leaves, Hibiscus Leaves, Ivy Leaf, Maple Leaves, Orchid Leaf.                              | 7  |  |
| Spray Gum Paste Orchid Spray, Magnolia Spray, Rose with Blossom Spray, Cattleya Orchid Spray.                                     | 9  |  |
| Fillers Gum Paste Apple Blossom Filler, Azalea Filler, Berries Filler, Calla Lily Filler, Easter lily Filler, Lily of the Valley. | 11 |  |
| Bunches Gum Paste Apple Blossom Bunch, Calla Lily with Baby's Breath, Hydrangea Bunch, Peony Bunch, Trio Rose Garden.             | 13 |  |
| Figures Royal Icing Baby Items, Bumble Bee, Butterfly Icing Set, Emoticons, Farm Animals, Dinosaurs Set, Sea Creature Set.        | 15 |  |
| Holiday Royal Icing Christmas Items, Day of the Dead Set, Fiesta Set, Easter Items, Halloween Set, Independence Day Set.          | 17 |  |
| Flowers Royal Icing Anemone, Carnation, Chrysanthemum, Dainty Bess, Daisy, Drop Flower, Forget Me Not, Rose.                      | 20 |  |

Name: Vanda Rose Davies Orchid Color: White and Green

Size: 3"

Description: This Gum Paste flower have floral wire and white tape.

Name: Cymbidium Color: White, Pink and Yellow Size: 3.5"

Description: This gum paste flower have floral wire and white tape. Available in different sizes.

Size: 1'

Description: This gum paste flower have

floral wire and white tape.

Name: Australian Cymbidium Orchid Color: Brown and Green

Size: 2.5"

Description: This gum paste flower have floral wire and green tape.