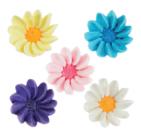

NAME: Daisies Flat Flower COLOR: Blue, Yellow, Pink and White SIZE: 1.5"

DESCRIPTION: These are hand crafted royal icing flowers available in different colors and sizes. May contain Allergen.

NAME: Rose COLOR: Red SIZE: 1"

NAME: Drop Flower Mini COLOR: Assorted SIZE: 0.6" DESCRIPTION: These are hand crafted royal icing flowers available in different colors and sizes. May contain Allergen.

NAME: Daisy Flat with Frosted Center COLOR: Assorted SIZE: 1" DESCRIPTION: These are hand crafted royal icing flowers available in different colors and sizes. May contain Allergen.

NAME: Daisy with Leaves and Frosted Center COLOR: Assorted SIZE: 1.25"
DESCRIPTION: These are hand crafted royal icing flowers available in different colors and sizes. May contain Allergen.

NAME: FORGET ME NOT COLOR: Assorted SIZE: 0.6" DESCRIPTION: These are hand crafted royal icing flowers available in different colors and sizes. May contain Allergen.