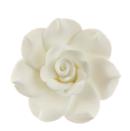

## Roses **GUM PASTE**

Name: Cabbage Rose Color: White

Size: 4.5"

Description: This gum paste flower is available in different colors and sizes.

Name: Gardenia Rose Color: White

Size: 3"

Description: This gum paste flower is available in different colors and sizes.