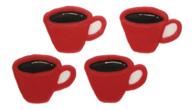

DESCRIPTION: These are hand crafted royal icing figures available in different sizes and colors. May contain Allergen.

NAME: Coffee COLOR: Red, Brown and White

SIZE: 1.5"

DESCRIPTION: These are hand crafted royal icing figures available in different sizes and colors. May contain Allergen.