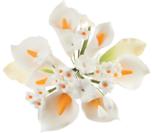

Name: Calla Lily Color: White, Yellow, and Green Size: 3.5", 1.75", 1.25" Description: This Gum Paste flower have floral

wire, and white tape. Available in different sizes.

Single Flowers

**GUM PASTE** 

Name: Peony Blossom (Closed) Color: Assorted Size: 2" Description: This Gum Paste flower have

Name: Lily of the Valley Color: White Size: 4"

Description: This gum paste filler have floral wire and white tape.