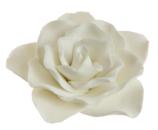

## Roses **GUM PASTE**

Name: Cabbage Rose Color: White

Size: 4.5"

Description: This gum paste flower is available in different colors and sizes.

Name: Gardenia Rose Color: White

Size: 3"

Description: This gum paste flower is available in different colors and sizes.