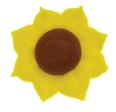

NAME: Sunflower COLOR: Orange, Yellow and brown.

DESCRIPTION: These are hand crafted royal icing flowers available in different colors and sizes. May contain Allergen.