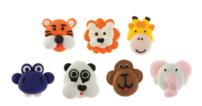

DESCRIPTION: These are hand crafted royal icing figures available in different sizes and colors. May contain Allergen.

NAME: Jungle Animal Face Assorted COLOR: Assorted SIZE: 1.5"

DESCRIPTION: These are hand crafted royal icing figures available in different sizes and colors. May contain Allergen.

DESCRIPTION: These are hand crafted royal icing figures available in different sizes and colors. May contain Allergen.

NAME: Jungle Animal COLOR: Assorted SIZE: 1.5"

DESCRIPTION: These are hand crafted royal icing figures available in different sizes and colors. May contain Allergen.