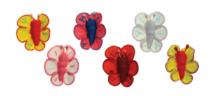

NAME: Butterfly COLOR: Assorted SIZF: 1.25"

DESCRIPTION: This is a hand crafted royal icing set available in different sizes. This item have an assorted floral stamen. May contain Allergen.

NAME: Cats COLOR: Assorted SIZE: 1.5