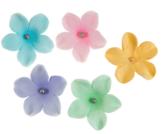

SIZE: 1.5"

DESCRIPTION: These are hand crafted royal icing figures available in different sizes and colors. May contain Allergen.

NAME: Double Flower COLOR: Pink, Sky Blue, Red, White and Yellow SIZE: 1.5"

DESCRIPTION: These are hand crafted royal icing flowers available in different colors and sizes. May contain Allergen.

NAME: Pansy Assorted COLOR: Red, White, Pink, Blue, Yellow and Green SIZE: 1.5"

DESCRIPTION: These are hand crafted royal icing flowers available in different colors and sizes. May contain Allergen.

NAME: Daisies Flat Flower COLOR: Blue, Yellow, Pink and White SIZE: 1.5"

DESCRIPTION: These are hand crafted royal icing flowers available in different colors and sizes. May contain Allergen.

NAME: Rose COLOR: Red SIZE: 1"