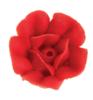

NAME: Daisies Flat Flower COLOR: Blue, Yellow, Pink and White SIZE: 1.5"

DESCRIPTION: These are hand crafted royal icing flowers available in different colors and sizes. May contain Allergen.

NAME: Rose COLOR: Red SIZE: 1"