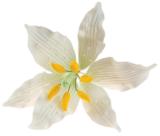

Name: Calla Lily Color: White, Yellow, and Green Size: 3.5", 1.75", 1.25" Description: This Gum Paste flower have floral

wire, and white tape. Available in different sizes.

Single Flowers

**GUM PASTE** 

Name: Peony Blossom (Closed) Color: Assorted Size: 2" Description: This Gum Paste flower have