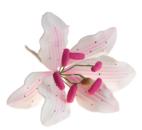

Name: Tiger Lily Color: Orange and Brown

Size: 4"

Description: This gum paste flower have floral wire and green tape. Available in different sizes.