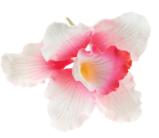

Name: Pivoines Color: Brown and Green

Size: 4.45'

Description: This Gum Paste flower have floral wire and white tape. Available in different sizes.

Name: Phalaenopsis Butterfly Orchid Color: White and Pink