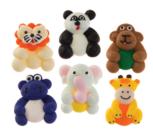

DESCRIPTION: These are hand crafted royal icing figures available in different sizes and colors. May contain Allergen.

NAME: Jungle Animal Face Assorted COLOR: Assorted SIZE: 1.5"

DESCRIPTION: These are hand crafted royal icing figures available in different sizes and colors. May contain Allergen.

DESCRIPTION: These are hand crafted royal icing figures available in different sizes and colors. May contain Allergen.

NAME: Jungle Animal COLOR: Assorted SIZE: 1.5"

DESCRIPTION: These are hand crafted royal icing figures available in different sizes and colors. May contain Allergen.