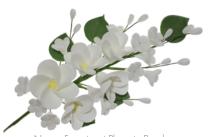

| Roses Gum Paste<br>Briar Rose, Cabbage Rose, Cupcake Rose, Formal Rose, Ranunculus Rose.                                          | 1  |  |
|-----------------------------------------------------------------------------------------------------------------------------------|----|--|
| Single Flowers Gum Paste Anemone, Calla Lily, Cymbidium, Dogwood, Exotic Lily, Gladiola, Hellebore.                               | 3  |  |
| Leaves Gum Paste 7 Leaf Filler, Autumn Leaves, Hibiscus Leaves, Ivy Leaf, Maple Leaves, Orchid Leaf.                              | 7  |  |
| Spray Gum Paste Orchid Spray, Magnolia Spray, Rose with Blossom Spray, Cattleya Orchid Spray.                                     | 9  |  |
| Fillers Gum Paste Apple Blossom Filler, Azalea Filler, Berries Filler, Calla Lily Filler, Easter lily Filler, Lily of the Valley. | 11 |  |
| Bunches Gum Paste Apple Blossom Bunch, Calla Lily with Baby's Breath, Hydrangea Bunch, Peony Bunch, Trio Rose Garden.             | 13 |  |
| Figures Royal Icing Baby Items, Bumble Bee, Butterfly Icing Set, Emoticons, Farm Animals, Dinosaurs Set, Sea Creature Set.        | 15 |  |
| Holiday Royal Icing Christmas Items, Day of the Dead Set, Fiesta Set, Easter Items, Halloween Set, Independence Day Set.          | 17 |  |
| Flowers Royal Icing Anemone, Carnation, Chrysanthemum, Dainty Bess, Daisy, Drop Flower, Forget Me Not, Rose.                      | 20 |  |