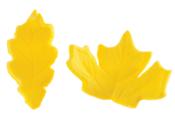

Name: Rose Leaves Filler

Color: Mint Green

Size: 1.5", 1.25"

Description: This gum paste leaf filler have floral wire and Green tape.

Name: Autumn Leaves Assorted

Color: Assorted

Size: 3.5"

Description: These gum paste leaves are available in different sizes.

Name: Oak Leaves Assorted Color: Assorted

Size: 3.5"

Description: These gum paste leaves are available in different sizes.