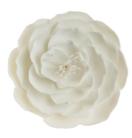

## Roses **GUM PASTE**

Name: Cabbage Rose Color: White

Size: 4.5"

Description: This gum paste flower is available in different colors and sizes.

Name: Gardenia Rose Color: White

Size: 3"

Description: This gum paste flower is available in different colors and sizes.