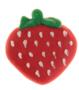

NAME: Royal Icing Strawberry COLOR: Red, Green and White

SIZE: 1

DESCRIPTION: This is a hand crafted royal icing figure available in different sizes.

May contain Allergen.