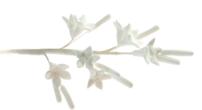

| Roses Gum Paste<br>Briar Rose, Cabbage Rose, Cupcake Rose, Formal Rose, Ranunculus Rose.                                          | 1  |  |
|-----------------------------------------------------------------------------------------------------------------------------------|----|--|
| Single Flowers Gum Paste Anemone, Calla Lily, Cymbidium, Dogwood, Exotic Lily, Gladiola, Hellebore.                               | 3  |  |
| Leaves Gum Paste 7 Leaf Filler, Autumn Leaves, Hibiscus Leaves, Ivy Leaf, Maple Leaves, Orchid Leaf.                              | 7  |  |
| Spray Gum Paste Orchid Spray, Magnolia Spray, Rose with Blossom Spray, Cattleya Orchid Spray.                                     | 9  |  |
| Fillers Gum Paste Apple Blossom Filler, Azalea Filler, Berries Filler, Calla Lily Filler, Easter lily Filler, Lily of the Valley. | 11 |  |
| Bunches Gum Paste Apple Blossom Bunch, Calla Lily with Baby's Breath, Hydrangea Bunch, Peony Bunch, Trio Rose Garden.             | 13 |  |
| Figures Royal Icing Baby Items, Bumble Bee, Butterfly Icing Set, Emoticons, Farm Animals, Dinosaurs Set, Sea Creature Set.        | 15 |  |
| Holiday Royal Icing Christmas Items, Day of the Dead Set, Fiesta Set, Easter Items, Halloween Set, Independence Day Set.          | 17 |  |
| Flowers Royal Icing Anemone, Carnation, Chrysanthemum, Dainty Bess, Daisy, Drop Flower, Forget Me Not, Rose.                      | 20 |  |

white tape.

Name: Heather Filler Color: White, Silver and Green

Size: 6"

Description: This filler have floral wire, silver stamen and green tape.

Name: Stephanotis Filler Color: White and Green

Size: 4.5"

Description: Stephanotis flowers size is 1.25", gum paste Stephanotis bud size .25" and Leaves. This filler have

Description: A single Stephanotis flower size is 1". This bunch have floral wire and white tape.

Name: Calla Lily with Blossom Bunch Color: White, Yellow Orange, Green Size: 5.5"

Description: Calla lily sizes range from 3" to 1", leaves and blossom filler. This gum paste bunch have floral wire and green tape.