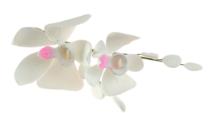

Name: Cattleya Orchid Spray Color: White and Green

Size: 5"

Description: White flower size 2.5". This gum paste spray have floral wire and white tape.

Name: Orchid Spray Color: Pink, White, Peach and Moss Green Size: 7"