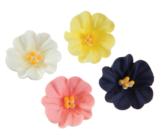

NAME: Daisies Flat Flower COLOR: Blue, Yellow, Pink and White SIZE: 1.5"

DESCRIPTION: These are hand crafted royal icing flowers available in different colors and sizes. May contain Allergen.

NAME: Rose COLOR: Red SIZE: 1"

NAME: Easter Lily COLOR: Pink, White, Violet, Orange and Green SIZE: 1.6"

DESCRIPTION: These are hand crafted royal icing flowers available in different colors and sizes. May contain Allergen.

NAME: Daffodil COLOR: Yellow and Orange SIZE: 1.5"