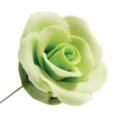

### Roses **GUM PASTE**

Name: Briar Rose Color: Pink and Silver Size: 1.5"

Description: This gum paste flower have

Name: Queen Elizabeth Rose Color: Red Size: 4"

Description: This gum paste flower is available in different colors and sizes.