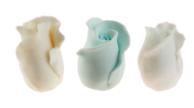

Name: Cupcake Roses Color: Assorted

Size: 1.25"

Description: These gum paste flowers are available in different colors and sizes.

Name: Ornate Rose Color: White Size: 1.25"

Description: This gum paste flower is available in different colors and sizes.