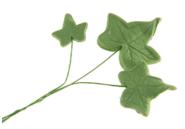

Name: Guava Leaves Color: Green Size: 2" and 2.5"

Description: These gum paste leaves have

floral wire and green tape.

Name: Formal Rose Leave Color: Green

Size: 2.5"

Description: This gum paste leaf have

floral wire and green tape.