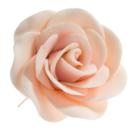

## Roses **GUM PASTE**

Name: Cabbage Rose Color: White

Size: 4.5"

Description: This gum paste flower is available in different colors and sizes.

Name: Gardenia Rose Color: White

Size: 3"

Description: This gum paste flower is available in different colors and sizes.