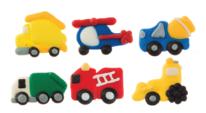

NAME: Truck Assortment COLOR: Assorted SIZE: 1.5"

DESCRIPTION: These are hand crafted royal icing figures available in different sizes and colors. May contain Allergen.

NAME: Baby Items Blue Assorted COLOR: Yellow, White, Blue, Black and Red SIZE: 1.5"