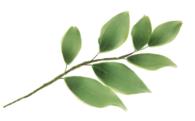

Description: This gum paste flower have floral wire and green tape.

Name: Bouquet Bud Filler Color: Peach and Green

Size: 1"

Description: This gum paste filler have

floral wire.

Name: 7 Leaf filler Color: White Size: 6"

Description: This gum paste leaf filler have

floral wire and white tape.

Name: 7 Leaf filler 2 tone green Color: Green and Dark Green

Size: 6"

Description: This gum paste leaf filler have floral wire and Green tape.

Name: Guava Leaves Color: Green Size: 2" and 2.5"

Description: These gum paste leaves have

floral wire and green tape.

Name: Formal Rose Leave Color: Green

Size: 2.5"

Description: This gum paste leaf have

floral wire and green tape.

Name: Oak and Autumn Leaves Color: Yellow Size: 2"

Description: These gum paste leaves are also available in different colors and sizes.

Name: Exotic Leaves Color: Green

Size: 2"

Description: This gum paste filler have