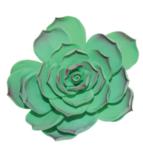

Name: Rose No Pleats Color: Light Pink & Green Size: 3"

Description: This gum paste flower have floral wire. Available in different sizes and

Name: Succulent Rose Color: White

Size: 4"

Description: This gum paste flower have floral wire. Available in different sizes and

Size: 3.5"

Description: This Gum Paste flower have floral wire and white tape. Available in different sizes.

Name: Succulent

Color: Light Green and Purple Size: 4"

Description: his Gum Paste flower have floral wire and green tape. Available in different sizes.