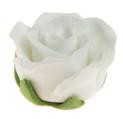

## Roses **GUM PASTE**

Name: Cabbage Rose Color: White

Size: 4.5"

Description: This gum paste flower is available in different colors and sizes.

Name: Gardenia Rose Color: White

Size: 3"

Description: This gum paste flower is available in different colors and sizes.