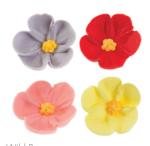

NAME: Daisies Flat Flower COLOR: Blue, Yellow, Pink and White SIZE: 1.5"

DESCRIPTION: These are hand crafted royal icing flowers available in different colors and sizes. May contain Allergen.

NAME: Rose COLOR: Red SIZE: 1"