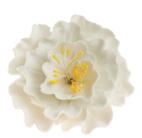

## Roses **GUM PASTE**

Name: Cabbage Rose Color: White

Size: 4.5"

Description: This gum paste flower is available in different colors and sizes.

Name: Gardenia Rose Color: White

Size: 3"

Description: This gum paste flower is available in different colors and sizes.