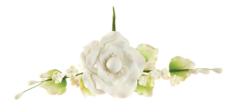

## Roses **GUM PASTE**

Name: Cabbage Rose Color: White

Size: 4.5"

Description: This gum paste flower is available in different colors and sizes.

Name: Gardenia Rose Color: White

Size: 3"

Description: This gum paste flower is available in different colors and sizes.