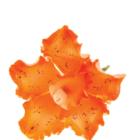

Name: Cymbiduim Orchids Color: Orange and Black Size: 3.5"

Description: This gum paste flower have floral wire and green tape. Available in different sizes and sizes

Name: Morning Glory Color: White and Yellow Size: 1.125"