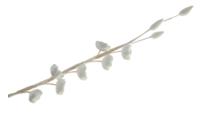

Name: Lily of the Valley Color: White Size: 4"

Description: This gum paste filler have floral wire and white tape.