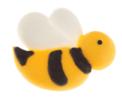

NAME: Farm Animal Face Assorted COLOR: Assorted SIZE: 1.5"

DESCRIPTION: These are hand crafted royal icing figures available in different sizes and colors. May contain Allergen.

NAME: Bumble Bee COLOR: White, Yellow and Black

SIZE: 1

DESCRIPTION: This is a hand crafted royal icing figure available in different sizes.

May contain Allergen.

ALLERGEN: Royal icing items may contain Powdered Egg Albumen, FD&C Yellow#5, and Sulphites.