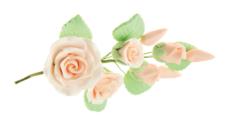

## Roses **GUM PASTE**

Name: Cabbage Rose Color: White

Size: 4.5"

Description: This gum paste flower is available in different colors and sizes.

Name: Gardenia Rose Color: White

Size: 3"

Description: This gum paste flower is available in different colors and sizes.