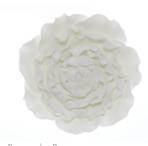

## Roses **GUM PASTE**

Name: Cabbage Rose Color: White

Size: 4.5"

Description: This gum paste flower is available in different colors and sizes.

Name: Gardenia Rose Color: White

Size: 3"

Description: This gum paste flower is available in different colors and sizes.