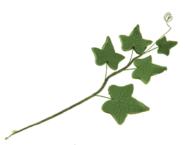

floral wire and green tape.

Name: 4" Ivy Leaf Spray

Color: White

Size: 4"

Description: This gum paste leaf filler have

floral wire and white tape.

Name: Ivy Leat Single

Color: Green
Size: 1", 1.25", 1.5"