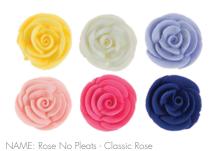

Name: Rose No Pleats Color: Light Pink & Green Size: 3"

Description: This gum paste flower have floral wire. Available in different sizes and

Name: Succulent Rose Color: White

Size: 4"

Description: This gum paste flower have floral wire. Available in different sizes and