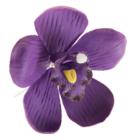

Name: Ranunculus Rose Color: White

Size: 3"

Description: This gum paste flower have floral wire. Available in different sizes and

Name: Anemone Color: Red and Black Size: 3.25

Description: This Gum Paste flower have floral stamen and wire. Available in different sizes.