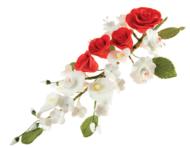

Name: Rose and Tea Rose Bunch Color: Red, White and Green Size: 8"

Description: Rose sizes ranges from 1" to 3". This gum paste bunch have floral wire and

Name: Stephanotis Pointy Bunch

Color: White Size: 4"

Name: Trio Rose Garden Color: White, Yellow and Green

Size: 7.5'

Description: This gum paste bunch is made up of single flowers that ranges from sizes 3" to 1.5", with leaves, blossom and Stephanotis bud. This bunch have floral wire and white tape