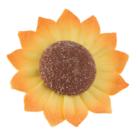

Description: This Gum Paste flower have stamen and flexible floral wire.

Name: Phalaenopsis Orchid Color: White and Yellow

Size: 3"

Description: This Gum Paste flower have

floral wire and white tape.

Name: Sunflower Color: Yellow and Brown

NAME: Sunflower COLOR: Orange, Yellow and brown.

DESCRIPTION: These are hand crafted royal icing flowers available in different colors and sizes. May contain Allergen.

NAME: Violet COLOR: Violet, Mint Green and Yellow SIZE: 1" DESCRIPTION: This is a hand crafted royal icing flower available in different

colors and sizes. May contain Allergen.

NAME: Sunflower COLOR: Orange, Yellow and brown. SIZE: 0.75" DESCRIPTION: This is a hand crafted royal icing flower available in different