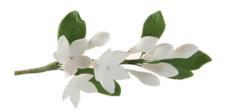

| Roses Gum Paste<br>Briar Rose, Cabbage Rose, Cupcake Rose, Formal Rose, Ranunculus Rose.                                          | 1  |  |
|-----------------------------------------------------------------------------------------------------------------------------------|----|--|
| Single Flowers Gum Paste Anemone, Calla Lily, Cymbidium, Dogwood, Exotic Lily, Gladiola, Hellebore.                               | 3  |  |
| Leaves Gum Paste 7 Leaf Filler, Autumn Leaves, Hibiscus Leaves, Ivy Leaf, Maple Leaves, Orchid Leaf.                              | 7  |  |
| Spray Gum Paste Orchid Spray, Magnolia Spray, Rose with Blossom Spray, Cattleya Orchid Spray.                                     | 9  |  |
| Fillers Gum Paste Apple Blossom Filler, Azalea Filler, Berries Filler, Calla Lily Filler, Easter lily Filler, Lily of the Valley. | 11 |  |
| Bunches Gum Paste Apple Blossom Bunch, Calla Lily with Baby's Breath, Hydrangea Bunch, Peony Bunch, Trio Rose Garden.             | 13 |  |
| Figures Royal Icing Baby Items, Bumble Bee, Butterfly Icing Set, Emoticons, Farm Animals, Dinosaurs Set, Sea Creature Set.        | 15 |  |
| Holiday Royal Icing Christmas Items, Day of the Dead Set, Fiesta Set, Easter Items, Halloween Set, Independence Day Set.          | 17 |  |
| Flowers Royal Icing Anemone, Carnation, Chrysanthemum, Dainty Bess, Daisy, Drop Flower, Forget Me Not, Rose.                      | 20 |  |