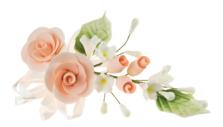

Name: Formal Rose with Blossom Bunch Color: White and Green Size: 8"

Description: Rose sizes ranges from  $1^{\prime\prime}$  to  $3^{\prime\prime}$ This gum paste bunch have floral wire and

Name: Hydrangea Bunch Assorted Color: White, Pink, Lavender, Blue Size: 3.5"