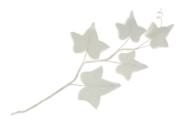

floral wire and green tape.

Name: 4" Ivy Leaf Spray

Color: White

Size: 4"

Description: This gum paste leaf filler have

floral wire and white tape.

Name: Ivy Leat Single

Color: Green
Size: 1", 1.25", 1.5"