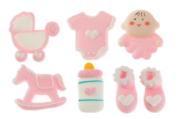

colors. May contain Allergen.

NAME: Baby Items Pink Assorted COLOR: Pink, White, Blue, Black and Red SIZE: 1.5"

DESCRIPTION: These are hand crafted royal icing figures available in different sizes and colors. May contain Allergen.

NAME: Truck Assortment COLOR: Assorted SIZE: 1.5"

DESCRIPTION: These are hand crafted royal icing figures available in different sizes and colors. May contain Allergen.

NAME: Baby Items Blue Assorted COLOR: Yellow, White, Blue, Black and Red SIZE: 1.5"