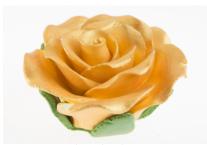

Name: Briar Rose Color: Ivory and Silver

Size: 1.25'

Description: This gum paste flower have floral

wire, silver stamen and white tape.

Name: Formal Rose Color: Orange Size: 3"

Description: This gum paste flower is available in different colors and sizes.