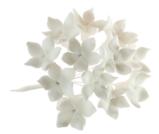

Size: 2.5"

Description: This Gum Paste flower have floral wire, yellow stamen, and white tape.

Name: Hydrangea Color: White and Silver

Size: 2"

Description: This Gum Paste flower have

floral wire and green tape.

white tape.

Name: Heather Filler Color: White, Silver and Green

Size: 6"

Description: This filler have floral wire, silver stamen and green tape.

Name: Stephanotis Filler Color: White and Green

Size: 4.5"

Description: Stephanotis flowers size is 1.25", gum paste Stephanotis bud size .25" and Leaves. This filler have