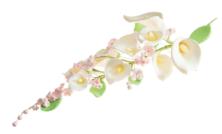

| Roses Gum Paste<br>Briar Rose, Cabbage Rose, Cupcake Rose, Formal Rose, Ranunculus Rose.                                          | 1  |  |
|-----------------------------------------------------------------------------------------------------------------------------------|----|--|
| Single Flowers Gum Paste Anemone, Calla Lily, Cymbidium, Dogwood, Exotic Lily, Gladiola, Hellebore.                               | 3  |  |
| Leaves Gum Paste 7 Leaf Filler, Autumn Leaves, Hibiscus Leaves, Ivy Leaf, Maple Leaves, Orchid Leaf.                              | 7  |  |
| Spray Gum Paste Orchid Spray, Magnolia Spray, Rose with Blossom Spray, Cattleya Orchid Spray.                                     | 9  |  |
| Fillers Gum Paste Apple Blossom Filler, Azalea Filler, Berries Filler, Calla Lily Filler, Easter lily Filler, Lily of the Valley. | 11 |  |
| Bunches Gum Paste Apple Blossom Bunch, Calla Lily with Baby's Breath, Hydrangea Bunch, Peony Bunch, Trio Rose Garden.             | 13 |  |
| Figures Royal Icing Baby Items, Bumble Bee, Butterfly Icing Set, Emoticons, Farm Animals, Dinosaurs Set, Sea Creature Set.        | 15 |  |
| Holiday Royal Icing Christmas Items, Day of the Dead Set, Fiesta Set, Easter Items, Halloween Set, Independence Day Set.          | 17 |  |
| Flowers Royal Icing Anemone, Carnation, Chrysanthemum, Dainty Bess, Daisy, Drop Flower, Forget Me Not, Rose.                      | 20 |  |