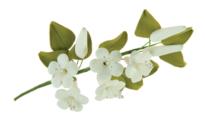

| Roses Gum Paste<br>Briar Rose, Cabbage Rose, Cupcake Rose, Formal Rose, Ranunculus Rose.                                          | 1  |  |
|-----------------------------------------------------------------------------------------------------------------------------------|----|--|
| Single Flowers Gum Paste Anemone, Calla Lily, Cymbidium, Dogwood, Exotic Lily, Gladiola, Hellebore.                               | 3  |  |
| Leaves Gum Paste 7 Leaf Filler, Autumn Leaves, Hibiscus Leaves, Ivy Leaf, Maple Leaves, Orchid Leaf.                              | 7  |  |
| Spray Gum Paste Orchid Spray, Magnolia Spray, Rose with Blossom Spray, Cattleya Orchid Spray.                                     | 9  |  |
| Fillers Gum Paste Apple Blossom Filler, Azalea Filler, Berries Filler, Calla Lily Filler, Easter lily Filler, Lily of the Valley. | 11 |  |
| Bunches Gum Paste Apple Blossom Bunch, Calla Lily with Baby's Breath, Hydrangea Bunch, Peony Bunch, Trio Rose Garden.             | 13 |  |
| Figures Royal Icing Baby Items, Bumble Bee, Butterfly Icing Set, Emoticons, Farm Animals, Dinosaurs Set, Sea Creature Set.        | 15 |  |
| Holiday Royal Icing Christmas Items, Day of the Dead Set, Fiesta Set, Easter Items, Halloween Set, Independence Day Set.          | 17 |  |
| Flowers Royal Icing Anemone, Carnation, Chrysanthemum, Dainty Bess, Daisy, Drop Flower, Forget Me Not, Rose.                      | 20 |  |