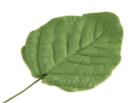

### Leaves **GUM PASTE**

Name: Hearts on Wire Color: White Size: 1.5"

Description: This gum paste filler have floral wire. Available in all colors and sizes.

Name: Hibiscus Leaves Color: Green

Size: 3.5"

Description: This gum paste leaf filler have

floral wire.

Name: Hibiscus Leaves Color: White

Size: 3.5"

Description: This gum paste leaf filler have

floral wire.

Name: 4" Ivy Leaf Spray Color: Green

Size: 4"

Description: This gum paste leaf filler have