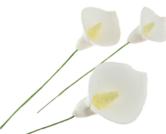

Name: Calla Lily Color: White, Yellow, and Green Size: 3.5", 1.75", 1.25" Description: This Gum Paste flower have floral

wire, and white tape. Available in different sizes.

Single Flowers

**GUM PASTE** 

Name: Peony Blossom (Closed) Color: Assorted Size: 2" Description: This Gum Paste flower have