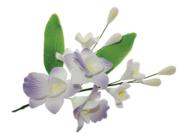

| Roses Gum Paste<br>Briar Rose, Cabbage Rose, Cupcake Rose, Formal Rose, Ranunculus Rose.                                          | 1  |  |
|-----------------------------------------------------------------------------------------------------------------------------------|----|--|
| Single Flowers Gum Paste Anemone, Calla Lily, Cymbidium, Dogwood, Exotic Lily, Gladiola, Hellebore.                               | 3  |  |
| Leaves Gum Paste 7 Leaf Filler, Autumn Leaves, Hibiscus Leaves, Ivy Leaf, Maple Leaves, Orchid Leaf.                              | 7  |  |
| Spray Gum Paste Orchid Spray, Magnolia Spray, Rose with Blossom Spray, Cattleya Orchid Spray.                                     | 9  |  |
| Fillers Gum Paste Apple Blossom Filler, Azalea Filler, Berries Filler, Calla Lily Filler, Easter lily Filler, Lily of the Valley. | 11 |  |
| Bunches Gum Paste Apple Blossom Bunch, Calla Lily with Baby's Breath, Hydrangea Bunch, Peony Bunch, Trio Rose Garden.             | 13 |  |
| Figures Royal Icing Baby Items, Bumble Bee, Butterfly Icing Set, Emoticons, Farm Animals, Dinosaurs Set, Sea Creature Set.        | 15 |  |
| Holiday Royal Icing Christmas Items, Day of the Dead Set, Fiesta Set, Easter Items, Halloween Set, Independence Day Set.          | 17 |  |
| Flowers Royal Icing Anemone, Carnation, Chrysanthemum, Dainty Bess, Daisy, Drop Flower, Forget Me Not, Rose.                      | 20 |  |