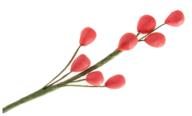

Name: Berries Filler Color: Green Size: 2.5"

Description: This filler have floral wire and green tape. Available in different colors

Name: Easter Lily Filler Color: Red and Green Size: 3.5"

Description: This filler have floral wire and green tape. Available in different colors

Description: This filler have floral wire and

green tape.

Name: Baby's Breath filler Color: White

Size: 4"

Description: This filler have floral wire and

white tape.

Name: Berries Filler Color: Red and Green

Size: 2.5"

Description: This filler have floral wire and

green tape.

Name: Petite Blossom Filler Color: Purple and 2 Tone Green

Size: 5"

 $\label{eq:Description:This filler have floral wire and} Description: This filler have floral wire and$ 