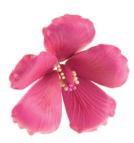

Name: Hellebore Color: Red, Peach, Green and Yellow Size: 2.5

Description: This Gum Paste flower have floral wire, yellow stamen and green tape. Available in different sizes.

Name: Hibiscus Color: White and Yellow

Description: This gum paste flower have floral wire and green tape.

Name: Cymbidium Color: White, Purple and Yellow

Size: 3.5"

Description: This gum paste flower have

floral wire and white tape.

Name: Hibiscus Color: Violet, Pearl and Violet Size: 3.5"