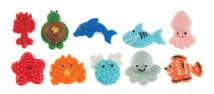

NAME: Sea Creatures Assorted COLOR: Assorted

SIZE: 1"

DESCRIPTION: These are hand crafted royal icing figures available in different sizes and colors. May contain Allergen.