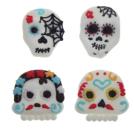

May contain Allergen.

NAME: Pumpkin COLOR: Orange SIZE: 1.5" DESCRIPTION: This is a hand crafted royal icing figure available in different sizes. May contain Allergen.

NAME: Day of the Dead Assortment COLOR: White, Black, Red, Blue and Yellow