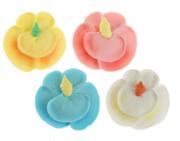

DESCRIPTION: These are hand crafted royal icing flowers available in different colors and sizes. May contain Allergen.

NAME: Pansy Assorted COLOR: Red, White, Pink, Blue, Yellow and Green SIZE: 1.5"

DESCRIPTION: These are hand crafted royal icing flowers available in different colors and sizes. May contain Allergen.