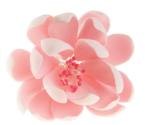

## Roses **GUM PASTE**

Name: Cabbage Rose Color: White

Size: 4.5"

Description: This gum paste flower is available in different colors and sizes.

Name: Gardenia Rose Color: White

Size: 3"

Description: This gum paste flower is available in different colors and sizes.