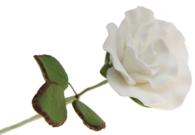

Name: Formal Rose Bud Open Color: White, Blue and Ivory

Size: .5"

Description: These gum paste flowers are available in different colors and sizes.

Name: Formal Rose with Stem and Leaves Color: White, Moss Green and Brown Size: 2.5"