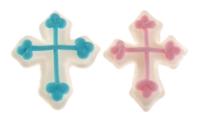

#### Figures **ROYAL ICING**

ALLERGEN: Royal icing items may contain Powdered Egg Albumen, FD&C Yellow#5, and Sulphites.

NAME: Christening Cross COLOR: Blue, Pink, Black, White SI7F: .75

DESCRIPTION: These are hand crafted royal icing figures available in different sizes and colors. May contain Allergen.