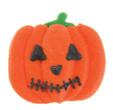

May contain Allergen.

NAME: Pumpkin COLOR: Orange SIZE: 1.5" DESCRIPTION: This is a hand crafted royal icing figure available in different sizes. May contain Allergen.

NAME: Day of the Dead Assortment COLOR: White, Black, Red, Blue and Yellow