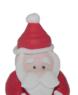

sizes. May contain Allergen.

NAME: Wild Rose COLOR: Assorted SIZE: 1.5" DESCRIPTION: These are hand crafted royal icing flowers available in different colors and sizes. May contain Allergen.

NAME: Santa 3D COLOR: White, Peach and Red DESCRIPTION: This is a hand crafted royal icing figure available in different sizes.