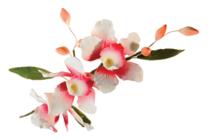

Name: Vanda Rose Davies Orchid Color: White and Green

Size: 3"

Description: This Gum Paste flower have floral wire and white tape.

Name: Cymbidium Color: White, Pink and Yellow Size: 3.5"

Description: This gum paste flower have floral wire and white tape. Available in different sizes.

Description: This gum paste flower have floral wire and green tape.

Name: Cymbidium Color: White, Purple and Yellow

Size: 3.5"

Description: This gum paste flower have

floral wire and white tape.

Name: Hibiscus Color: Violet, Pearl and Violet Size: 3.5"