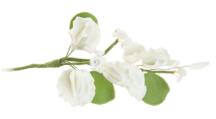

| Roses Gum Paste<br>Briar Rose, Cabbage Rose, Cupcake Rose, Formal Rose, Ranunculus Rose.                                          | 1  |  |
|-----------------------------------------------------------------------------------------------------------------------------------|----|--|
| Single Flowers Gum Paste Anemone, Calla Lily, Cymbidium, Dogwood, Exotic Lily, Gladiola, Hellebore.                               | 3  |  |
| Leaves Gum Paste 7 Leaf Filler, Autumn Leaves, Hibiscus Leaves, Ivy Leaf, Maple Leaves, Orchid Leaf.                              | 7  |  |
| Spray Gum Paste Orchid Spray, Magnolia Spray, Rose with Blossom Spray, Cattleya Orchid Spray.                                     | 9  |  |
| Fillers Gum Paste Apple Blossom Filler, Azalea Filler, Berries Filler, Calla Lily Filler, Easter lily Filler, Lily of the Valley. | 11 |  |
| Bunches Gum Paste Apple Blossom Bunch, Calla Lily with Baby's Breath, Hydrangea Bunch, Peony Bunch, Trio Rose Garden.             | 13 |  |
| Figures Royal Icing Baby Items, Bumble Bee, Butterfly Icing Set, Emoticons, Farm Animals, Dinosaurs Set, Sea Creature Set.        | 15 |  |
| Holiday Royal Icing Christmas Items, Day of the Dead Set, Fiesta Set, Easter Items, Halloween Set, Independence Day Set.          | 17 |  |
| Flowers Royal Icing Anemone, Carnation, Chrysanthemum, Dainty Bess, Daisy, Drop Flower, Forget Me Not, Rose.                      | 20 |  |

## Roses **GUM PASTE**

Name: Cabbage Rose Color: White

Size: 4.5"

Description: This gum paste flower is available in different colors and sizes.

Name: Gardenia Rose Color: White

Size: 3"

Description: This gum paste flower is available in different colors and sizes.

Name: Calla Lily Color: White, Yellow, and Green Size: 3.5", 1.75", 1.25" Description: This Gum Paste flower have floral

wire, and white tape. Available in different sizes.

Single Flowers

**GUM PASTE** 

Name: Peony Blossom (Closed) Color: Assorted Size: 2" Description: This Gum Paste flower have