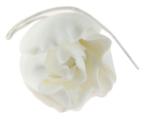

Name: Briar Rose Color: Ivory and Silver

Size: 1.25'

Description: This gum paste flower have floral

wire, silver stamen and white tape.

Name: Formal Rose Color: Orange Size: 3"

Description: This gum paste flower is available in different colors and sizes.

Name: Ranunculus Rose Bud Color: White

Size: 1.5"

Description: This gum paste flower have floral wire. Available in different sizes and

Name: Briar Rose Color: White and Silver

Size: 5"

Description: This gum paste flower have floral wire and silver stamen. Available in different sizes and colors.