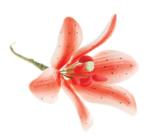

Name: Calla Lily Color: White, Yellow, and Green Size: 3.5", 1.75", 1.25" Description: This Gum Paste flower have floral

wire, and white tape. Available in different sizes.

Single Flowers

**GUM PASTE** 

Name: Peony Blossom (Closed) Color: Assorted Size: 2" Description: This Gum Paste flower have