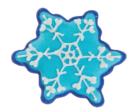

royal icing figures available in different colors and sizes. May contain Allergen.

NAME: Snowflake Icing COLOR: White, Blue and Light Blue SIZE: 2" DESCRIPTION: These are hand crafted royal icing figures available in different colors and sizes. May contain Allergen.