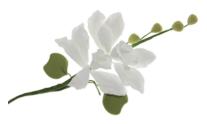

Name: Calla Lily Color: White, Yellow, and Green Size: 3.5", 1.75", 1.25" Description: This Gum Paste flower have floral

wire, and white tape. Available in different sizes.

Single Flowers

**GUM PASTE** 

Name: Peony Blossom (Closed) Color: Assorted Size: 2" Description: This Gum Paste flower have