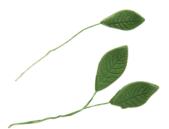

floral wire and green tape.

Name: Holly Leaf w/ Berry Color: Red and Green

Size: 3.5'

Description: This gum paste Leaf filler have floral wire and green tape.

Name: Rose Leaves With Green Spray Color: Green and White

Size: 3"

Description: This gum paste Leaf filler have floral wire and white tape.

Name: Shamrock Leaves

Color: Green

Size: 4"

Description: This gum paste Leaf filler have floral wire and green tape.

Name: Lily Leaf Color: Green

Size: 4" and 3"

Description: This Leaf filler have floral wire and green tape.

Name: Rose Leaf Filler Color: Green and Brown

Size: 3"

Description: This Leaf filler have floral wire and green tape.