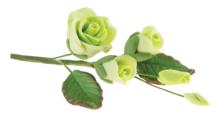

## Roses **GUM PASTE**

Name: Cabbage Rose Color: White

Size: 4.5"

Description: This gum paste flower is available in different colors and sizes.

Name: Gardenia Rose Color: White

Size: 3"

Description: This gum paste flower is available in different colors and sizes.