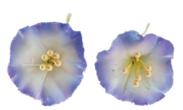

Name: Ranunculus Rose Color: White

Size: 3"

Description: This gum paste flower have floral wire. Available in different sizes and

Name: Anemone Color: Red and Black Size: 3.25

Description: This Gum Paste flower have floral stamen and wire. Available in different sizes.