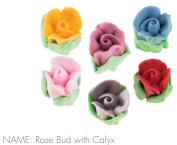

Name: Ranunculus Rose Bud Color: White

Size: 1.5"

Description: This gum paste flower have floral wire. Available in different sizes and

Name: Briar Rose Color: White and Silver

Size: 5"

Description: This gum paste flower have floral wire and silver stamen. Available in different sizes and colors.