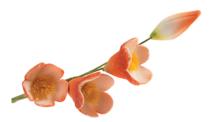

Name: Briar Rose Color: Ivory and Silver

Size: 1.25'

Description: This gum paste flower have floral

wire, silver stamen and white tape.

Name: Formal Rose Color: Orange Size: 3"

Description: This gum paste flower is available in different colors and sizes.

### Roses **GUM PASTE**

Name: Briar Rose Color: Pink and Silver Size: 1.5"

Description: This gum paste flower have

Name: Queen Elizabeth Rose Color: Red Size: 4"

Description: This gum paste flower is available in different colors and sizes.

Name: Ranunculus Rose Bud Color: White

Size: 1.5"

Description: This gum paste flower have floral wire. Available in different sizes and

Name: Briar Rose Color: White and Silver

Size: 5"

Description: This gum paste flower have floral wire and silver stamen. Available in different sizes and colors.